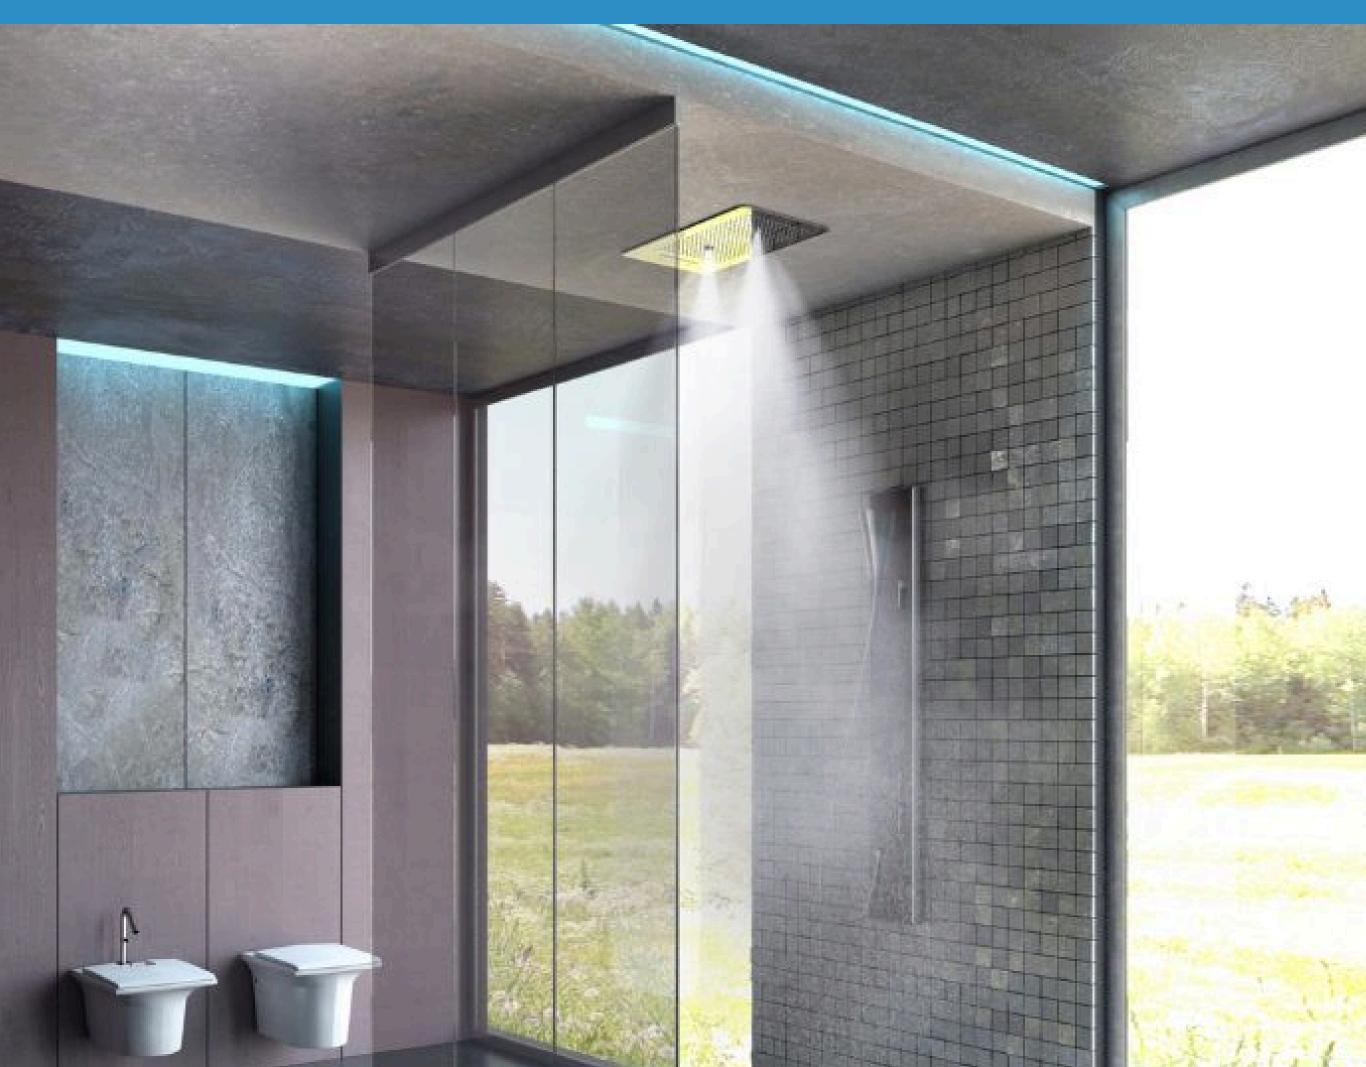

# **MULTI FUNCTION SHOWER | MF-4M(500)**

The Multi Function Shower | MF-4M(500) is a sophisticated addition to any bathroom, offering a range of features designed for an enhanced and luxurious shower experience.

#### 2 Function of MF-4M(500) Multifunction Shower :

- Rain Shower: Experience the luxurious sensation of Rainfall(309 nozzles) equipped with silicone nozzles for effortless cleaning.
- Mist Shower: Feel the bliss with 4 Mist Showers.

#### **Product Specification :**

- Panel Body Material: Crafted from durable Mirror Finished Stainless Steel 304 & Brass Body Parts
- Dimensions: Multifunction Shower body size 500mm x 500mm