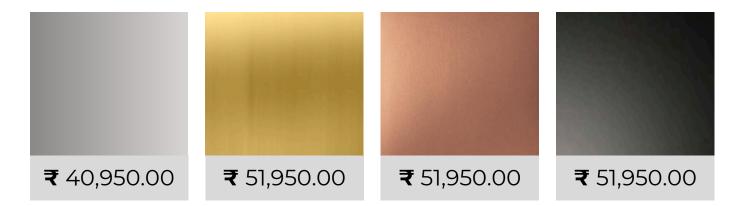

### MRP: ₹40,950.00 - ₹51,950.00(Incl. of all taxes)



### **AVAILABLE IN:**



# **MULTI FUNCTION SHOWER | MF-4M(500)**

The Multi Function Shower | MF-4M(500) is a sophisticated addition to any bathroom, offering a range of features designed for an enhanced and luxurious shower experience.

# **TECHNICAL DETAILS**

#### 2 Function of MF-4M(500) Multifunction Shower :

- Rain Shower: Experience the luxurious sensation of Rainfall(309 nozzles) equipped with silicone nozzles for effortless cleaning.
- Mist Shower: Feel the bliss with 4 Mist Showers.

#### **Product Specification :**

- Panel Body Material: Crafted from durable Mirror Finished Stainless Steel 304 & Brass Body Parts
- Dimensions: Multifunction Shower body size 500mm x 500mm

#### **Technical Details:**

- Water Pressure: Requires a minimum of 3 bar pressure; recommend a 1HP to 1.5HP pressure pump for l